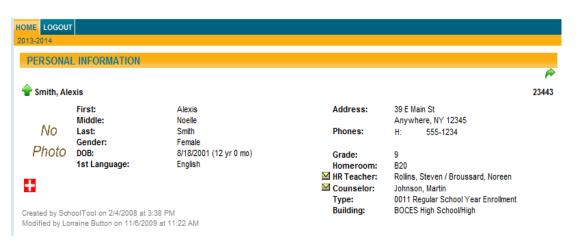

ay | Phil Smith, today is Tuesday, August 20, 2013<br>A in BOCES Middle School - Middle<br>B in BOCES High School - High |                |          |        |         |          |
| Contacts  |                                                                                                                     |                |          |        |         |          |
|           | Alexis Smith                                                                                                        | Niece          |          |        |         | 🗟 合 🖳    |
|           | 39 E Main St<br>Anywhere, NY 12345                                                                                  | Home: 555-1234 |          |        |         |          |

# Student's Details: Displays all student data



## **Contact Tab:**

- Displays all contacts that have been added for your student
- Displays contact(s) relationship to the student
- Displays contact(s) address
- Displays contact telephone numbers
- Displays enrolled siblings

| Contacts |                                                                                        | 2                                                                            | @⊉+0    |
|----------|----------------------------------------------------------------------------------------|------------------------------------------------------------------------------|---------|
| ₩ Þ      | John Smith ⊠<br><u>39 E Main St</u><br><u>Anywhere, NY 12345</u><br>Custody Type: N/A  | Father<br>Home: 555-1234<br>Cell: (607) 379-3394 Uni                         | ☆ ि �